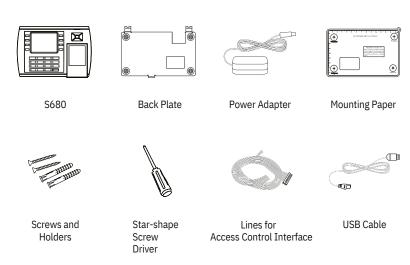

|
| Power Supply             | DC 12V 1.5A                                                                                                         |
| Verification Speed       | ≤1 Sec.                                                                                                             |
| Operating Temp.          | 0°C- 45°C                                                                                                           |
| Operating Humidity       | 20% - 80%                                                                                                           |
| Dimension                | 204.99×145.00×47.45mm (Length×Width×Thickness)                                                                      |

# Configuration



### What's in the Box