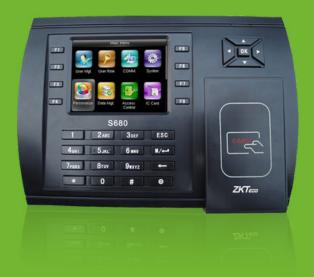

**\$680**RFID Time & Attendance Terminal

S680 is an RFID Time & Attendance and Access Control Terminal with 3.5" TFT LCD. With the adoption of the brand new firmware and the latest core board platform, S680 perfected its user-friendly

interface and identification speed, it can also control the door and connect with 3rd party electric lock, door sensor, and exit button, etc.