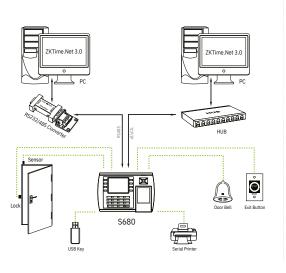

|
| Power Supply             | DC 12V 1.5A                                                                                                         |
| Verification Speed       | ≤1 Sec.                                                                                                             |
| Operating Temp.          | 0°C- 45°C                                                                                                           |
| Operating Humidity       | 20% - 80%                                                                                                           |
| Dimension                | 204.99×145.00×47.45mm (Length×Width×Thickness)                                                                      |

# Configuration



### What's in the Box